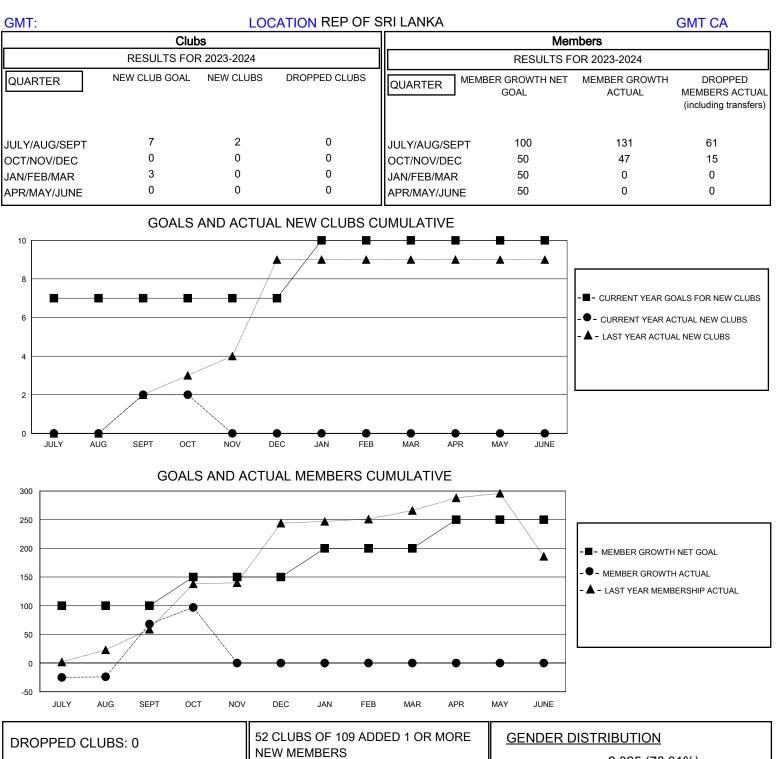

## District 306 A2

Results as of: 10/31/2023

| DROPPED CLUBS: 0 |    | 52 CLUBS OF 109 ADDED 1 OR MORE              | GENDER DISTRIBUTION        |                |       |
|------------------|----|----------------------------------------------|----------------------------|----------------|-------|
|                  |    | NEW MEMBERS                                  | MALE                       | 2,025 (76.01%) |       |
| [                |    |                                              | FEMALE                     | 639 (23.99%)   |       |
| DROPPED MEMBERS  |    |                                              |                            |                |       |
| DECEASED         | 4  | CLICK HERE FOR CUMULATIVE<br>MEMBERSHIP DATA | TOTAL FAMILY UNIT MEMBERS  |                | 1,228 |
| CLUB CANCELLED   | 0  |                                              | FAMILY MEMBERS PAYING HALF |                | 700   |
| OTHER            | 72 |                                              |                            |                | 708   |
| TOTAL            | 76 |                                              |                            |                |       |
|                  |    |                                              |                            |                |       |